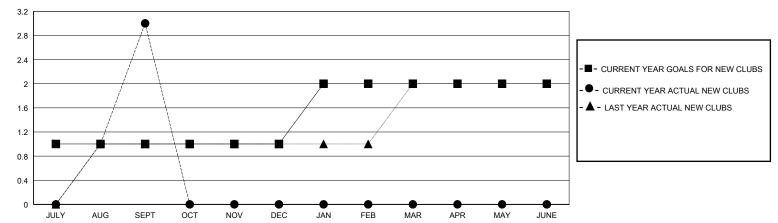

| 3           | 0             | JULY/AUG/SEPT         | 60                     | 184                     | 54                                                 |  |
| OCT/NOV/DEC   | 0             | 0           | 0             | OCT/NOV/DEC           | 50                     | 0                       | 0                                                  |  |
| JAN/FEB/MAR   | 1             | 0           | 0             | JAN/FEB/MAR           | 60                     | 0                       | 0                                                  |  |
| APR/MAY/JUNE  | 0             | 0           | 0             | APR/MAY/JUNE          | 50                     | 0                       | 0                                                  |  |

## GOALS AND ACTUAL NEW CLUBS CUMULATIVE



## GOALS AND ACTUAL MEMBERS CUMULATIVE



| DROPPED CLUBS: 0 |    | 32 CLUBS OF 64 ADDED 1 OR MORE | GENDER DISTRIBUTION       |                           |     |
|------------------|----|--------------------------------|---------------------------|---------------------------|-----|
|                  |    | NEW MEMBERS                    | MALE                      | 1,115 (59.31%)            |     |
|                  |    |                                | FEMALE                    | 764 (40.64%)              |     |
| DROPPED MEMBERS  |    |                                |                           |                           |     |
| DECEASED         | 5  | CLICK HERE FOR CUMULATIVE      | TOTAL FAMILY UNIT MEMBERS |                           | 293 |
| CLUB CANCELLED   | 0  | MEMB