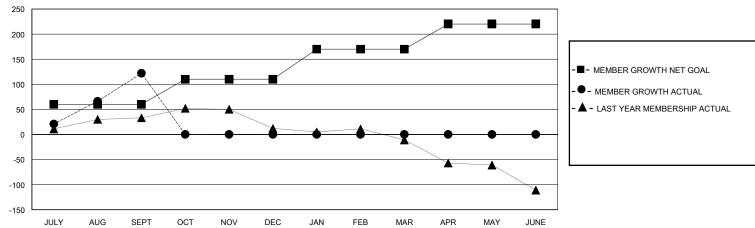

## GOALS AND ACTUAL MEMBERS CUMULATIVE

| DROPPED CLUBS: 0 |    | 32 CLUBS OF 64 ADDED 1 OR MORE | GENDER DISTRIBUTION       |                           |     |
|------------------|----|--------------------------------|---------------------------|---------------------------|-----|
|                  |    | NEW MEMBERS                    | MALE                      | 1,115 (59.31%)            |     |
|                  |    |                                | FEMALE                    | 764 (40.64%)              |     |
| DROPPED MEMBERS  |    |                                |                           |                           |     |
| DECEASED         | 5  | CLICK HERE FOR CUMULATIVE      | TOTAL FAMILY UNIT MEMBERS |                           | 293 |
| CLUB CANCELLED   | 0  | MEMBERSHIP DATA                |                           |                           | 151 |
| OTHER            | 50 |                                | FAMILY MEMBER             | AMILY MEMBERS PAYING HALF |     |
| TOTAL            | 55 |                                |                           |                           |     |